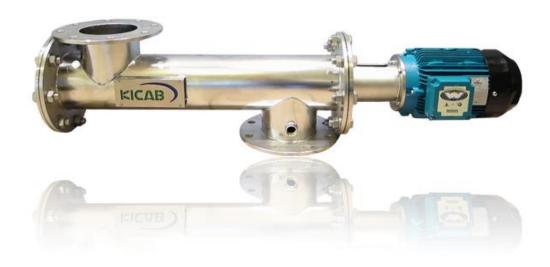

## **Bat Dynamic Mixer DM**

Bat DM achives optimum mixing of chemicals with concentrated sludge and other advanced mixing applications.

- · Compact, Automatic, Hygienic, CE approved
- Perfect for bio gas applications
- High mixing energy increases the chemical efficiency significantly
- Entirely from thick stainless
- Flexible company highly experienced in design engineering, sludge treatment. Extensive knowledge on chemicals. Complete in house laboratory.

## **Bat Dynamic mixer DM**

|                | DM 8  | DM 10  | DM 15  |
|----------------|-------|--------|--------|
| Inlet/Outlet   | DN 80 | DN 100 | DN 150 |
| Capacity m3/h  | 15    | 25     | 50     |
| Inlet chemical | DN 20 | DN 20  | DN 25  |
| L              | 1200  | 1300   | 1400   |