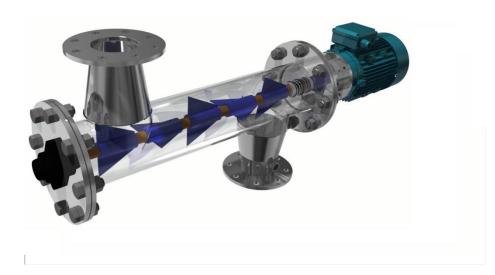

## **Bat Dynamic Mixer DM**

Bat DM achives optimum mixing of chemicals with concentrated sludge and other advanced mixing applications.

- · Compact, Automatic, Hygienic, CE approved
- Perfect for bio gas applications
- High mixing energy increases the chemical efficiency significantly
- Entirely from thick stainless
- Flexible company highly experienced in design engineering, sludge treatment. Extensive knowledge on chemicals. Complete in house laboratory.

## **Bat Dynamic mixer DM**

|                | DM 8  | DM 10  | DM 15  |
|----------------|-------|--------|--------|
| Inlet/Outlet   | DN 80 | DN 100 | DN 150 |
| Capacity m3/h  | 15    | 25     | 50     |
| Inlet chemical | DN 20 | DN 20  | DN 25  |
| L              | 1200  | 1300   | 1400   |